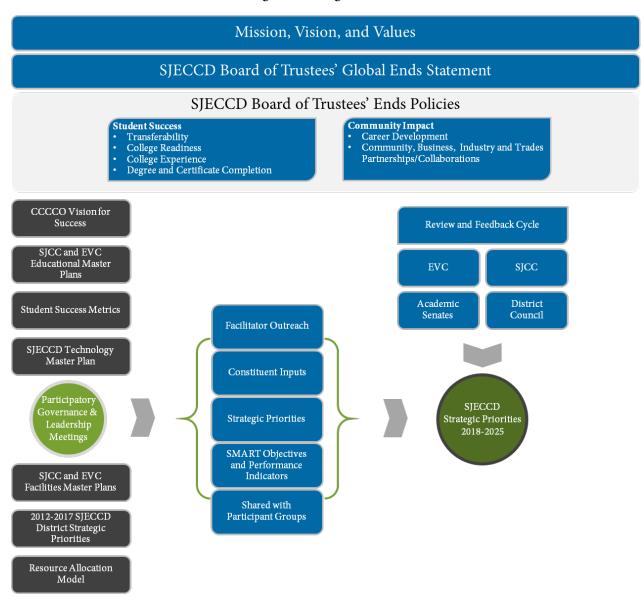

## **FAR-REACHING AND INCLUSIVE**

San José-Evergreen Community College District's strategic prioritization process has been far-reaching and inclusive: Far-reaching in that it drives, and is informed by, the many other District planning and prioritization efforts underway throughout the year; inclusive in that it brings in the voices and perspectives of the many internal and external stakeholders. The graphic below illustrates the plans and groups that are integrated and associated with this overall prioritization process.

## **Overview of Integrated Strategic Prioritization Process**