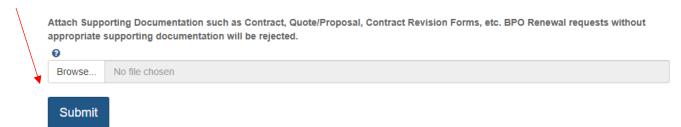

7. Attach supporting documentation as necessary. Select "Submit".

- 8. Upon submission of your BPO Renewal Request, it will be routed to the following workflow:
  - a. Manager Approval
  - b. Business Services Approval
  - c. Purchasing for processing of BPO Renewal.
- 9. For questions, please contact the Purchasing Department. More Purchasing resources are available on the <u>Purchasing Toolbox</u>.