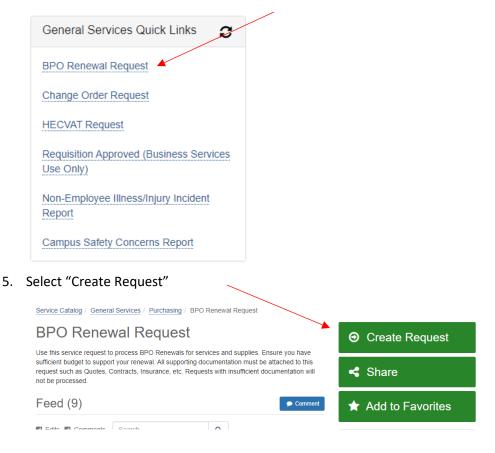

4. Select "BPO Renewal Request" from the Quick Links menu.

6. Enter details for your BPO Renewal Request on the following screen. Ensure all required fields are completed.

| SS Help Desk    | Schedule Maint.         | Technical Support       | District Police | Facility&Opns | General Services                                     | IESS    |        |      |
|-----------------|-------------------------|-------------------------|-----------------|---------------|------------------------------------------------------|---------|--------|------|
| Service Catalog | / General Services      | / Purchasing / BPO      | Renewal Request |               |                                                      |         |        |      |
| BPO R           | enewal R                | equest                  |                 |               | <b>+</b> Sh                                          | ow Help | - Hide | Help |
| supporting do   |                         | attached to this requ   |                 |               | e sufficient budget to su<br>ice, etc. Requests with |         |        | All  |
| BPO Renewal I   | Request description     | :* 0                    |                 |               |                                                      |         |        |      |
| A short descri  | ption to explain the na | ature of the BPO rene   | wal request     |               |                                                      |         |        |      |
| Requestor: * 🚱  |                         |                         |                 |               |                                                      |         |        |      |
| Mark Hua        |                         |                         |                 |               |                                                      |         | - Q    | ×    |
| Date: * 😗       |                         |                         |                 |               |                                                      |         |        |      |
|                 |                         |                         |                 |               |                                                      |         |        |      |
| Fiscal Year*    |                         |                         |                 |               |                                                      |         |        |      |
| Enter fiscal ye | ar as 20XX-20XX ap      | plicable to this renewa | al              |               |                                                      |         |        |      |
| Location: *     |                         |                         |                 |               |                                                      |         |        |      |
| Start typing    |                         |                         |                 |               |                                                      |         |        | ٣    |
| Department * (  | 9                       |                         |                 |               |                                                      |         |        |      |
| Start typing    |                         |                         |                 |               |                                                      | ,       | , Q    | ×    |
| Department Ma   | anager * 😧              |                         |                 |               |                                                      |         |        |      |
| Start typing    |                         |                         |                 |               |                                                      |         |        | Ŧ    |
| Previous BPO    | Number *                |                         |                 |               |                                                      |         |        |      |
|                 | s BPO or PO Number      |                         |                 |               |                                                      |         |        |      |
| Vendor Name:    | *                       |                         |                 |               |                                                      |         |        |      |
| Enter Vendor    |                         |                         |                 |               |                                                      |         |        |      |
| Vendor ID *     |                         |                         |                 |               |                                                      |         |        |      |
| Enter Vendor    | ID                      |                         |                 |               |                                                      |         |        |      |
|                 |                         |                         |                 |               |                                                      |         |        |      |