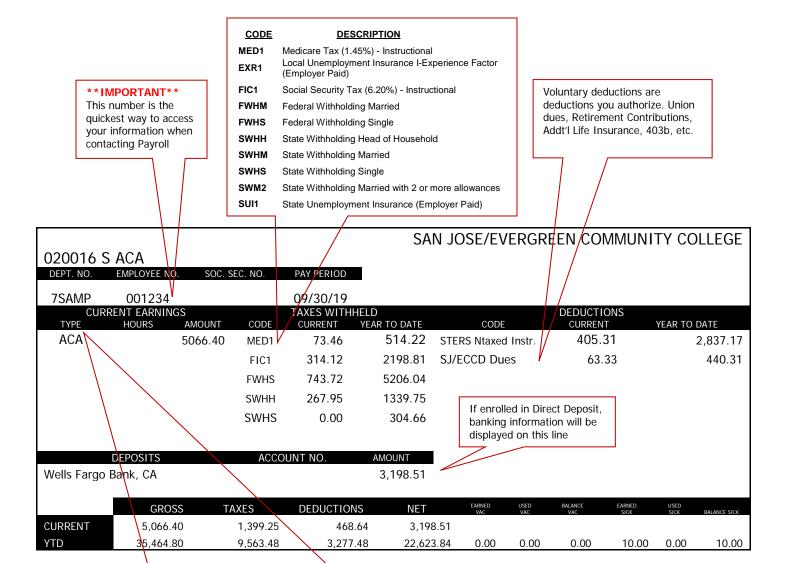

| DEFINITIONS OF POSSIBLE EARNINGS TYPE CODES LOCATED ON YOUR PAY STUB |                                          |                      |      |                                            |                      |
|----------------------------------------------------------------------|------------------------------------------|----------------------|------|--------------------------------------------|----------------------|
| CODE                                                                 | <u>DESCRIPTION</u>                       | TAXATION<br>CATEGORY | CODE | DESCRIPTION                                | TAXATION<br>CATEGORY |
| ACA                                                                  | Academic - August through May            | Regular              | DPPJ | Deferred Pay Plan for 11 months June       | Regular              |
| ACA1                                                                 | Prior Month Regular Academic Earnings    | Regular              | EXRT | Excess STRS Contribution                   | Regular              |
| ACE                                                                  | Academic - July through April            | Regular              | IN1  | Intersession for Academics                 | Regular              |
| ACX                                                                  | Academic - July through May              | Regular              | IN1P | Intersession Academic Prior Period         | Regular              |
| ACY                                                                  | Academic - July through May              | Regular              | IN2  | Intersession for Adjunct Faculty           | Regular              |
| ACZ                                                                  | Academic – 11 mo. Aug through June       | Regular              | IN2P | Intersession Adjunct Faculty Prior Period  | Regular              |
| AF                                                                   | Adjunct Faculty                          | Regular              | OPD  | Overload Professional Development          | Regular              |
| AFN                                                                  | Adjunct Faculty, Non-Instructional       | Regular              | ov   | Overload                                   | Regular              |
| AFP                                                                  | Adjunct Faculty Prior Period             | Regular              | OVI  | Overload for Instructional                 | Regular              |
| AFS                                                                  | Adjunct Faculty Substitute               | Regular              | OVN  | Overload for Non-Instructional             | Regular              |
| AFW                                                                  | Adjunct Faculty Work Experience          | Regular              | OVP  | Overload for Prior Period                  | Regular              |
| APD                                                                  | Adjunct Faculty Professional Development | Regular              | ovs  | Overload for Substitutes                   | Regular              |
| BOV                                                                  | Banked Overload                          | Misc.                | ovw  | Overload Work Experience                   | Regular              |
| BP1                                                                  | Bonus Pay for Academics                  | Misc.                | PG2  | Professional Recognition (Instructional)   | Misc.                |
| BP3                                                                  | Bonus Pay MGMT                           | Misc.                | RA1  | Academic Unit Retro Pay                    | Misc.                |
| BP5                                                                  | Bonus Pay for Adjunct                    | Misc.                | RO1  | Academic Unit OV Retro Pay                 | Misc.                |
| BPOV                                                                 | Bonus Pay - Overload                     | Misc.                | RP1  | Adjunct Unit Retro Pay                     | Misc.                |
| DL                                                                   | Deferred Pay – Lump Sum Payoff           | Misc.                | RP2  | Retroactive Pay for Academic               | Misc.                |
| DP                                                                   | Deferred Pay - Extended Pay              | Misc.                | SI   | Summer Session/Intersession                | Regular              |
| DPA                                                                  | Deferred Pay - Extended Pay              | Misc.                | SI2  | Summer Session for Adjuncts                | Regular              |
| DPJ                                                                  | Deferred Pay - Extended Pay              | Misc.                | SI2P | Summer Session for Adjuncts - Prior Period | Regular              |
| DPP                                                                  | Deferred Pay Plan for Academic           | Regular              | SIP  | Summer Session – Academics Prior Period    | Regular              |
| DPPA                                                                 | Deferred Pay Plan for 11 Months Aug      | Regular              |      |                                            |                      |