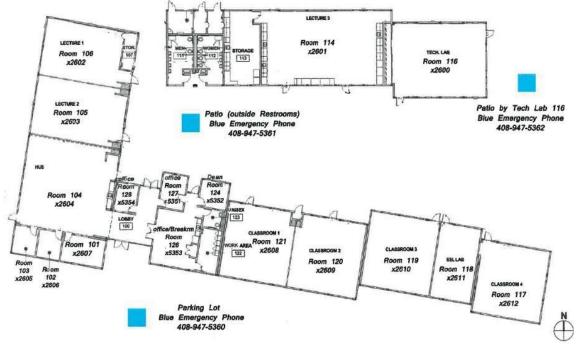

|
| c. Liquor law violations              | 0                                       | 0 | 0 |  |  |  |  |

Disciplinary Actions – Public Property

|                                       | Total referred for disciplinary action |   |   |  |  |  |  |
|---------------------------------------|----------------------------------------|---|---|--|--|--|--|
| Criminal Offense                      | 2020 2021 2022                         |   |   |  |  |  |  |
| a. Weapons: Carrying, possessing etc. | 0                                      | 0 | 0 |  |  |  |  |
| b. Drug abuse violations              | 0                                      | 0 | 0 |  |  |  |  |
| c. Liquor law violations              | 1                                      | 0 | 0 |  |  |  |  |



### SJECCD MILPITAS EXTENSION



PARKING LOT





# SAN JOSÉ-EVERGREEN COMMUNITY COLLEGE DISTRICT POLICE DEPARTMENT

### SJECCD MILPITAS EXTENSION

| Criminal Offense                     | Total O | ccurrences – Or | n Campus |
|--------------------------------------|---------|-----------------|----------|
|                                      | 2020    | 2021            | 2022     |
| a. Murder/Non-negligent manslaughter | 0       | 0               | 0        |
| b. Negligent manslaughter            | 0       | 0               | 0        |
| c. Sex offenses - Forcible           | 0       | 0               | 0        |
| d. Rape                              | 0       | 0               | 0        |
| e. Fondling                          | 0       | 0               | 0        |
| f. Sex offenses - Non-forcible       | 0