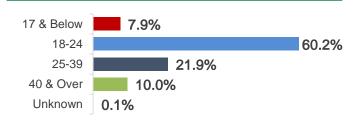

# 2018 FALL FAST FACTS

# EVERGREEN VALLEY COLLEGE | WWW.EVC.EDU

('AT CENSUS)

### STUDENT ENROLLMENT

| Headcount            | 9,653 |
|----------------------|-------|
| Full-Time Equivalent | 3,015 |

# FIVE-YEAR TREND (HEADCOUNT)



### STUDENT ETHNICITY



### STUDENT GENDER -



### STUDENT AGE



### NUMBER OF SECTIONS OFFERED -

| Credit     | 913 |  |
|------------|-----|--|
| Non-Credit | 9   |  |

### STUDENT CREDIT LOAD

| Full-Time | 37.0% |
|-----------|-------|
| Part-Time | 63.0% |

### DISTRICT FALL ENROLLMENT

| Headcount (unduplicated) | 17,795 |
|--------------------------|--------|
| Full-Time Equivalent     | 5,651  |

## DISTRICT FIVE-YEAR TREND (HEADCOUNT)



# DISTRICT ENROLLMENT BY RESIDENCE -

Cities with over 100 Students

| 16,138 | 84.6%                                         |
|--------|-----------------------------------------------|
| 410    | 2.1%                                          |
| 337    | 1.8%                                          |
| 307    | 1.6%                                          |
| 230    | 1.2%