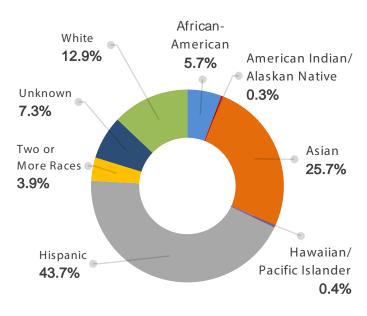

|
| 230    | 1.2%                                          |
| 209    | 1.1%                                          |
| 142    | 0.7%                                          |
| 100    | 0.5%                                          |
| 1,204  | 6.3%                                          |
|        | 410<br>337<br>307<br>230<br>209<br>142<br>100 |

### **DISTRICT (2017-18) ANNUAL ENROLLMENT**

| Headcount (unduplicated) | 28,756 |
|--------------------------|--------|
| Full-Time Equivalent     | 12,789 |

# 2018 FALL FAST FACTS

# SAN JOSÉ CITY COLLEGE | WWW.SJCC.EDU

('AT CENSUS)

### STUDENT ENROLLMENT

| Headcount            | 9,273 |
|----------------------|-------|
| Full-Time Equivalent | 2,636 |

# FIVE-YEAR TREND (HEADCOUNT)



### STUDENT ETHNICITY



### STUDENT GENDER -



### STUDENT AGE



### NUMBER OF SECTIONS OFFERED -

| Credit     | 805 |  |
|------------|-----|--|
| Non-Credit | 47  |  |

### STUDENT CREDIT LOAD

| Full-Time | 27.9% |
|-----------|-------|
| Part-Time | 72.1% |

### DISTRICT FALL ENROLLMENT

| Headcount (unduplicated) | 17,795 |
|--------------------------|--------|
| Full-Time Equivalent     | 5,651  |

## DISTRICT FIVE-YEAR TREND (HEADCOUNT)



# DISTRICT ENROLLMENT BY RESIDENCE -

Cities with over 100 Students

| 16,138 | 84.6%                                         |
|--------|-----------------------------------------------|
| 410    | 2.1%                                          |
| 337    | 1.8%                                          |
| 307    | 1.6%                                          |
| 23