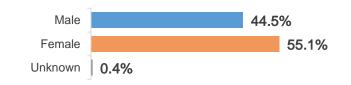

# 2018 FALL FAST FACTS

# EVERGREEN VALLEY COLLEGE | WWW.EVC.EDU

('AT CENSUS)

### STUDENT ENROLLMENT

| Headcount            | 9,653 |
|----------------------|-------|
| Full-Time Equivalent | 3,015 |

# FIVE-YEAR TREND (HEADCOUNT)



### STUDENT ETHNICITY



### STUDENT GENDER -



### STUDENT AGE



### NUMBER OF SECTIONS OFFERED -

| Credit     | 913 |  |
|------------|-----|--|
| Non-Credit | 9   |  |

### STUDENT CREDIT LOAD

| Full-Time | 37.0% |
|-----------|-------|
| Part-Time | 63.0% |

### DISTRICT FALL ENROLLMENT

| Headcount (unduplicated) | 17,795 |
|--------------------------|--------|
| Full-Time Equivalent     | 5,651  |

## DISTRICT FIVE-YEAR TREND (HEADCOUNT)



# DISTRICT ENROLLMENT BY RESIDENCE -

Cities with over 100 Students

| 16,138 | 84.6%                                         |
|--------|-----------------------------------------------|
| 410    | 2.1%                                          |
| 337    | 1.8%                                          |
| 307    | 1.6%                                          |
| 230    | 1.2%