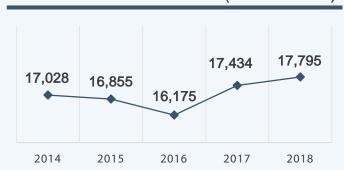

# FIVE-YEAR TREND (HEADCOUNT)

### DISTRICT FALL ENROLLMENT

| Headcount (unduplicated) | 17,795 |
|--------------------------|--------|
| Full-Time Equivalent     | 5,651  |