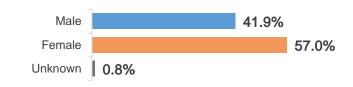

|
| 230    | 1.2%                                          |
| 209    | 1.1%                                          |
| 142    | 0.7%                                          |
| 100    | 0.5%                                          |
| 1,204  | 6.3%                                          |
|        | 410<br>337<br>307<br>230<br>209<br>142<br>100 |

### **DISTRICT (2017-18) ANNUAL ENROLLMENT**

| Headcount (unduplicated) | 28,756 |
|--------------------------|--------|
| Full-Time Equivalent     | 12,789 |

# 2018 FALL FAST FACTS

# SAN JOSÉ CITY COLLEGE | WWW.SJCC.EDU

('AT CENSUS)

### STUDENT ENROLLMENT

| Headcount            | 9,273 |
|----------------------|-------|
| Full-Time Equivalent | 2,636 |

# FIVE-YEAR TREND (HEADCOUNT)



### STUDENT ETHNICITY



### STUDENT GENDER -



### STUDENT AGE



### NUMBER OF SECTIONS OFFERED -

| Credit     | 805 |  |
|------------|-----|--|
| Non-Credit | 47  |  |

### STUDENT CREDIT LOAD

| Full-Time | 27.9% |
|-----------|-------|
| Part-Time | 72.1% |

### DISTRICT FALL ENROLLMENT

| Headcount (unduplicated) | 17,795 |
|--------------------------|--------|
| Full-Time Equivalent     | 5,651  |

## DISTRICT FIVE-YEAR TREND (HEADCOUNT)



# DISTRICT ENROLLMENT BY RESIDENCE -

Cities with over 100 Students

| 16,138 | 84.6%                                         |
|--------|-----------------------------------------------|
| 410    | 2.1%                                          |
| 337    | 1.8%                                          |
| 307    | 1.6%                                          |
| 230    | 1.2%