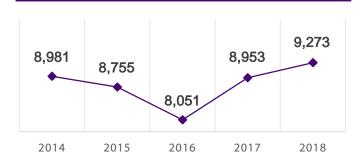

# FIVE-YEAR TREND (HEADCOUNT)

### STUDENT ENROLLMENT

| Headcount            | 9,273 |
|----------------------|-------|
| Full-Time Equivalent | 2,636 |