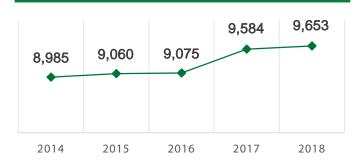

# 2018 FALL FAST FACTS

# EVERGREEN VALLEY COLLEGE | WWW.EVC.EDU

('AT CENSUS)

### STUDENT ENROLLMENT

| Headcount            | 9,653 |
|----------------------|-------|
| Full-Time Equivalent | 3,015 |

# FIVE-YEAR TREND (HEADCOUNT)



### STUDENT ETHNICITY



### STUDENT GENDER -



### STUDENT AGE



### NUMBER OF SECTIONS OFFERED -

| Credit     | 913 |  |
|------------|-----|--|
| Non-Credit | 9   |  |

### STUDENT CREDIT LOAD

| Full-Time | 37.0% |
|-----------|-------|
| Part-Time | 63.0% |

### DISTRICT FALL ENROLLMENT

| Headcount (unduplicated) | 17,795 |
|--------------------------|--------|
| Full-Time Equivalent     | 5,651  |

## DISTRICT FIVE-YEAR TREND (HEADCOUNT)



# DISTRICT ENROLLMENT BY RESIDENCE -

Cities with over 100 Students

| 16,138 | 84.6%                                         |
|--------|-----------------------------------------------|
| 410    | 2.1%                                          |
| 337    | 1.8%                                          |
| 307    | 1.6%