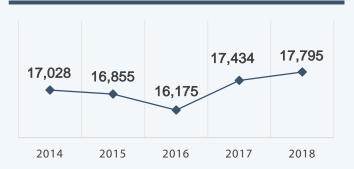

## DISTRICT FIVE-YEAR TREND (HEADCOUNT)

### DISTRICT FALL ENROLLMENT

| Headcount (unduplicated) | 17,795 |
|--------------------------|--------|
| Full-Time Equivalent     | 5,651  |