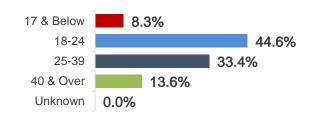

|
| 209    | 1.1%                                          |
| 142    | 0.7%                                          |
| 100    | 0.5%                                          |
| 1,204  | 6.3%                                          |
|        | 410<br>337<br>307<br>230<br>209<br>142<br>100 |

### **DISTRICT (2017-18) ANNUAL ENROLLMENT**

| Headcount (unduplicated) | 28,756 |
|--------------------------|--------|
| Full-Time Equivalent     | 12,789 |

# 2018 FALL FAST FACTS

# SAN JOSÉ CITY COLLEGE | WWW.SJCC.EDU

('AT CENSUS)

### STUDENT ENROLLMENT

| Headcount            | 9,273 |
|----------------------|-------|
| Full-Time Equivalent | 2,636 |

# FIVE-YEAR TREND (HEADCOUNT)



### STUDENT ETHNICITY



### STUDENT GENDER -



### STUDENT AGE



### NUMBER OF SECTIONS OFFERED -

| Credit     | 805 |  |
|------------|-----|--|
| Non-Credit | 47  |  |

### STUDENT CREDIT LOAD

| Full-Time | 27.9% |
|-----------|-------|
| Part-Time | 72.1% |

### DISTRICT FALL ENROLLMENT

| Headcount (unduplicated) | 17,795 |
|--------------------------|--------|
| Full-Time Equivalent     | 5,651  |

## DISTRICT FIVE-YEAR TREND (HEADCOUNT)



# DISTRICT ENROLLMENT BY RESIDENCE -

Cities with over 100 Students

| 16,138 | 84.6%                                         |
|--------|-----------------------------------------------|
| 410    | 2.1%                                          |
| 337    | 1.8%                                          |
| 307    | 1.6%                                          |
| 230    | 1.2%