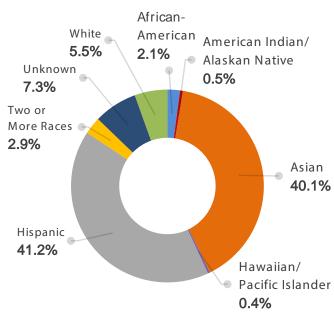

# 2018 FALL FAST FACTS

# EVERGREEN VALLEY COLLEGE | WWW.EVC.EDU

('AT CENSUS)

### STUDENT ENROLLMENT

| Headcount            | 9,653 |
|----------------------|-------|
| Full-Time Equivalent | 3,015 |

# FIVE-YEAR TREND (HEADCOUNT)



### STUDENT ETHNICITY



### STUDENT GENDER -



### STUDENT AGE



### NUMBER OF SECTIONS OFFERED -

| Credit     | 913 |  |
|------------|-----|--|
| Non-Credit | 9   |  |

### STUDENT CREDIT LOAD

| Full-Time | 37.0% |
|-----------|-------|
| Part-Time | 63.0% |

### DISTRICT FALL ENROLLMENT

| Headcount (unduplicated) | 17,795 |
|--------------------------|--------|
| Full-Time Equivalent     | 5,651  |

## DISTRICT FIVE-YEAR TREND (HEADCOUNT)



# DISTRICT ENROLLMENT BY RESIDENCE -

Cities with over 100 Students

| 16,138 | 84.6%                                         |
|--------|-----------------------------------------------|
| 410    | 2.1%                                          |
| 337    | 1.8%                                          |
| 307    | 1.6%                                          |
| 23