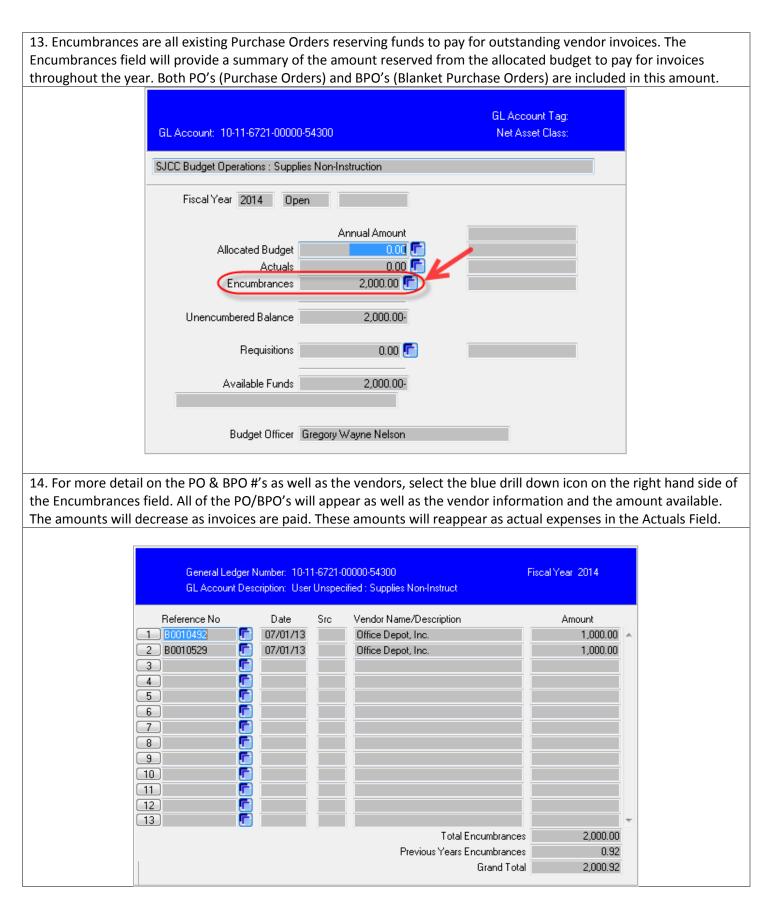

15. The Unencumbered Balance Field shows all of the funds not encumbered by PO's/BPO's or unapproved requisitions.

|                      |                                             |                                                     | GL Account Tag:                     |                 |
|----------------------|---------------------------------------------|-----------------------------------------------------|-------------------------------------|-----------------|
| GI                   | LAccount: 10-11-6721-00000-552              | 200                                                 | Net Asset Class:                    |                 |
| SJ                   | CC Budget Operations : Conference           | e                                                   |                                     |                 |
|                      | Fiscal Year 2013 Open                       |                                                     |                                     |                 |
|                      | Allocated Budget<br>Actuals<br>Encumbrances | Annual Amount<br>2,175.00 💼<br>2,005.11 💼<br>0.00 💼 |                                     |                 |
|                      | Unencumbered Balance                        | 169.89                                              |                                     |                 |
|                      | Requisitions                                | 0.00 💽                                              |                                     |                 |
|                      | Available Funds                             | 169.89                                              |                                     |                 |
| 16. The Requisitions | Budget Officer Gre                          |                                                     | equisitions. These requisitior      | ns have not yet |
| -                    | d have not been created in                  |                                                     | r, the funds have been reser        | -               |
|                      | GL Account: 10-11-6721-00000-5              | 5620                                                | GL Account Tag:<br>Net Asset Class: |                 |
|                      | SJCC Budget Operations : Repairs            |                                                     |                                     |                 |
|                      | Fiscal Year 2014 Open                       |                                                     |                                     |                 |
|                      | Allocated Budget<br>Actuals<br>Encumbrances | Annual Amount<br>0.00 😭<br>0.00 😭                   |                                     |                 |
|                      | Unencumbered Balance                        | 0.00                                                |                                     |                 |
|                      | Available Funds                             | 3,800.00                                            |                                     |                 |
|                      | Budget Officer G                            | regory Wayne Nelson                                 |                                     |                 |

17. To view more detail on the requisitions, vendors, and amount, select the blue drill down icon on the right hand side of the Requisitions field. A new screen will appear providing you with a breakdown of all the information by PO/BPO, vendor, and amount.