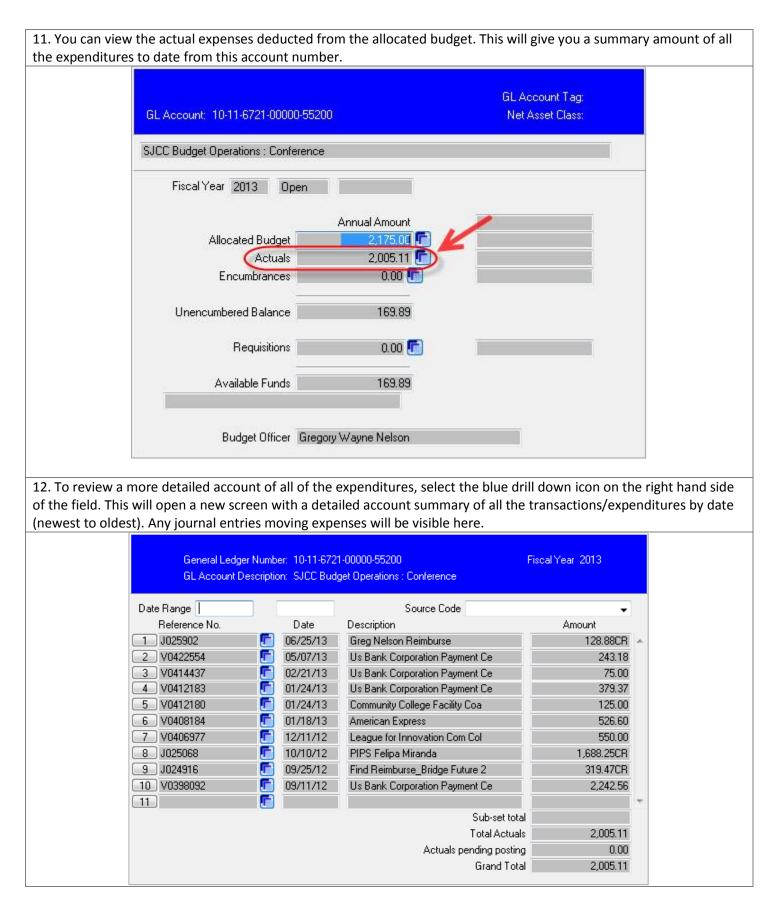

| 9. This screen will indicate the cost center and the object code being viewed for the specified account number. |                                   |                                     |  |  |  |
|-----------------------------------------------------------------------------------------------------------------|-----------------------------------|-------------------------------------|--|--|--|
| GL Account: 10-11-672                                                                                           | 21-00000-55200                    | GL Account Tag:<br>Net Asset Class: |  |  |  |
| SJCC Budget Operation:                                                                                          | s : Conference                    |                                     |  |  |  |
| Fiscal Year 2013                                                                                                | Open                              |                                     |  |  |  |
| Allocated<br>,<br>Encumb                                                                                        | Actuals 2,005.11                  |                                     |  |  |  |
| Unencumbered B                                                                                                  | alance 169.89                     |                                     |  |  |  |
| Requ                                                                                                            | uisitions 0.00 💼                  |                                     |  |  |  |
| Available                                                                                                       | Funds 169.89                      |                                     |  |  |  |
| Budget                                                                                                          | Officer Gregory Wayne Nelson      |                                     |  |  |  |
| 10. You will be able to view the allocate this account number. If you drill down, budget.                       | you can view any budget transfers |                                     |  |  |  |
| SJCC Budget Operations                                                                                          | : Conference                      |                                     |  |  |  |
| Fiscal Year 2013                                                                                                | Open                              | 2                                   |  |  |  |
| Allocated B<br>A<br>Encumbr                                                                                     | ctuals 2,005.11 🛅                 |                                     |  |  |  |
| Unencumbered Ba                                                                                                 | alance 169.89                     |                                     |  |  |  |
| Requi                                                                                                           | isitions 0.00 🔚                   |                                     |  |  |  |
| Available                                                                                                       | Funds 169.89                      |                                     |  |  |  |
| Budget I                                                                                                        | Officer Gregory Wayne Nelson      |                                     |  |  |  |

15. The Unencumbered Balance Field shows all of the funds not encumbered by PO's/BPO's or unapproved requisitions.

|                      |                                             |                                                     | GL Account Tag:                     |                 |
|----------------------|---------------------------------------------|-----------------------------------------------------|-------------------------------------|-----------------|
| GI                   | LAccount: 10-11-6721-00000-552              | 200                                                 | Net Asset Class:                    |                 |
| SJ                   | CC Budget Operations : Conference           | e                                                   |                                     |                 |
|                      | Fiscal Year 2013 Open                       |                                                     |                                     |                 |
|                      | Allocated Budget<br>Actuals<br>Encumbrances | Annual Amount<br>2,175.00 💼<br>2,005.11 💼<br>0.00 💼 |                                     |                 |
|                      | Unencumbered Balance                        | 169.89                                              |                                     |                 |
|                      | Requisitions                                | 0.00 💽                                              |                                     |                 |
|                      | Available Funds                             | 169.89                                              |                                     |                 |
| 16. The Requisitions | Budget Officer Gre                          |                                                     | equisitions. These requisitior      | ns have not yet |
| -                    | d have not been created in                  |                                                     | r, the funds have been reser        | -               |
|                      | GL Account: 10-11-6721-00000-5              | 5620                                                | GL Account Tag:<br>Net Asset Class: |                 |
|                      | SJCC Budget Operations : Repairs            |                                                     |                                     |                 |
|                      | Fiscal Year 2014 Open                       |                                                     |                                     |                 |
|                      | Allocated Budget<br>Actuals<br>Encumbrances | Annual Amount<br>0.00 😭<br>0.00 😭                   |                                     |                 |
|                      | Unencumbered Balance                        | 0.00                                                |                                     |                 |
|                      | Available Funds                             | 3,800.00                                            |                                     |                 |
|                      | Budget Officer G                            | regory Wayne Nelson                                 |                                     |                 |