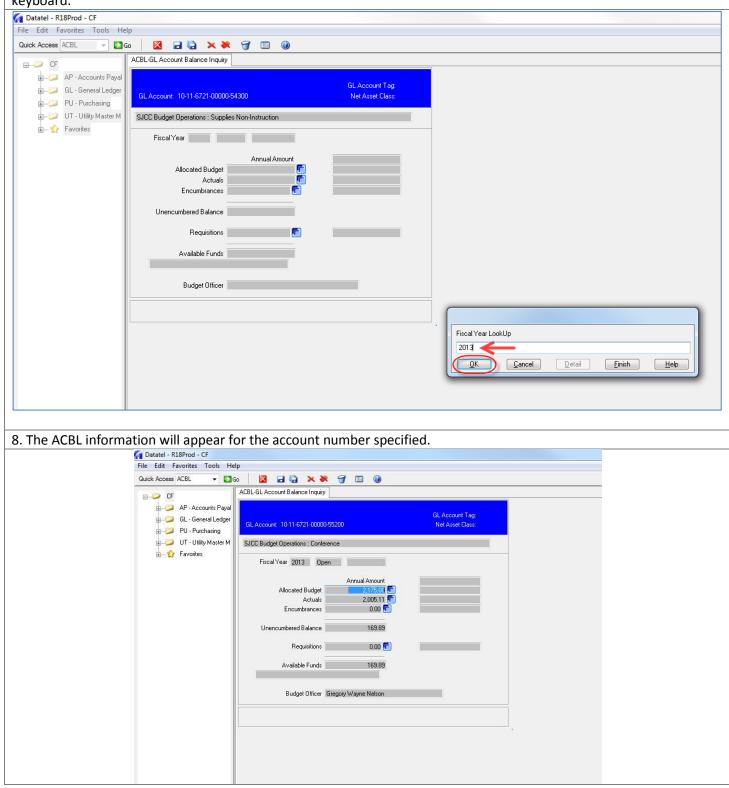

7. Enter the Fiscal Year (ex. 2013), and then Select OK or press Enter on your keyboard.

**NOTE:** The only time you will need to enter the fiscal year is when two fiscal years are open (example during end of year between May-July). All other times during the year, you can leave this field blank and just press Enter on your keyboard.